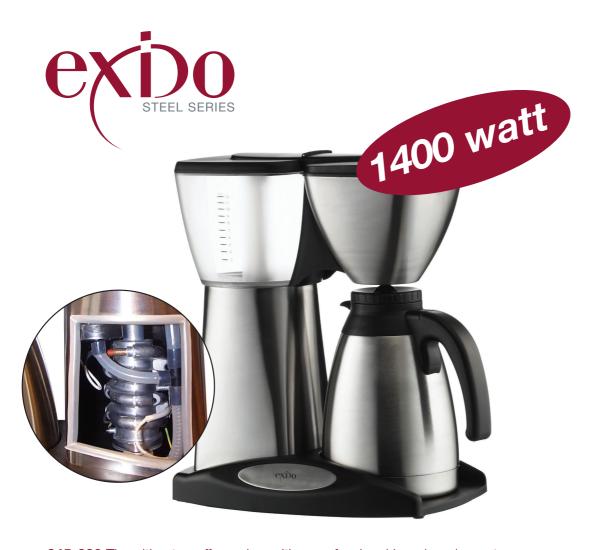

## 245-030 The ultimate coffeemaker with a professional brewing element

- Coffeemaker in brushed stainless steel
- Professional brewing element
   effect: 1400 watt
- Thermo carafe in brushed stainless steel – 1.6 litres/12 large cups
- Auto standby function

   turns off the brewing element after
   completed brew cycle
- Automatic drip stop function
- Detachable filter holder with carrying handle
- On/off button with integrated pilot light
- Filter size: 1 x 4

## product specifications:

art. no.: 245-030
color: black/brushed stainless steel
capacity: 1,6 litres
power: 1400 watt
product meas. (HxWxD): 32.2x20.4x37.9 cm.
gift box meas. (HxWxD): 40.4x26x42 cm.
netto weight: 6.5 kg.
gross weight: 8.8 kg.